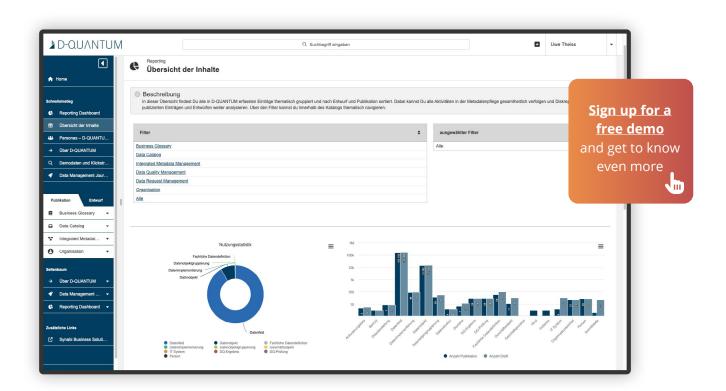

- Powerful search
  across all metadata and content, e.g. key
  figures, data, pages & attachments
- Transparent approval processes prevent incorrect entries and ensure data quality using the 4-eyes principle
- Informative reporting transparency & clarity about your existing data
- Reliable auditing
  all changes are traceable and documented
  at all times