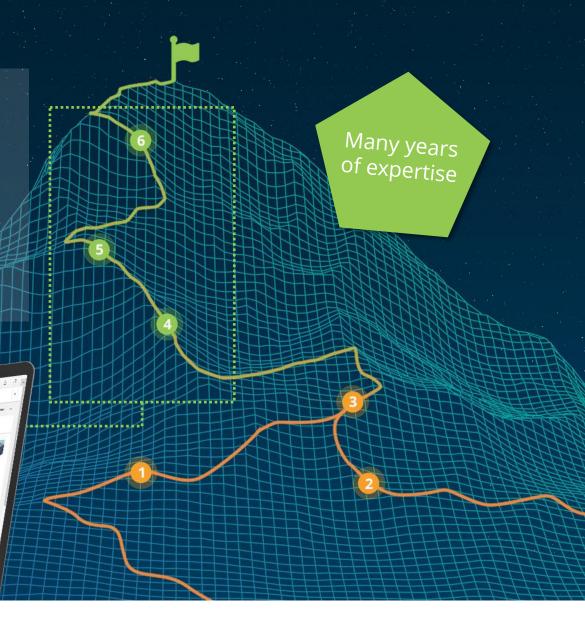

# DATA MANAGEMENT JOURNEY

Data Request Management

Data Quality Management

**Data Contracting** 

Integrated Metadata Management

**Business Glossary** 

**Data Catalog** 

and technical<sup>2</sup> view on metadata.

# Individual consulting approach

On this basis, add the other solutions: Data Contracting<sup>4</sup>, Data Quality Management<sup>5</sup> and Data Request Management<sup>6</sup>.