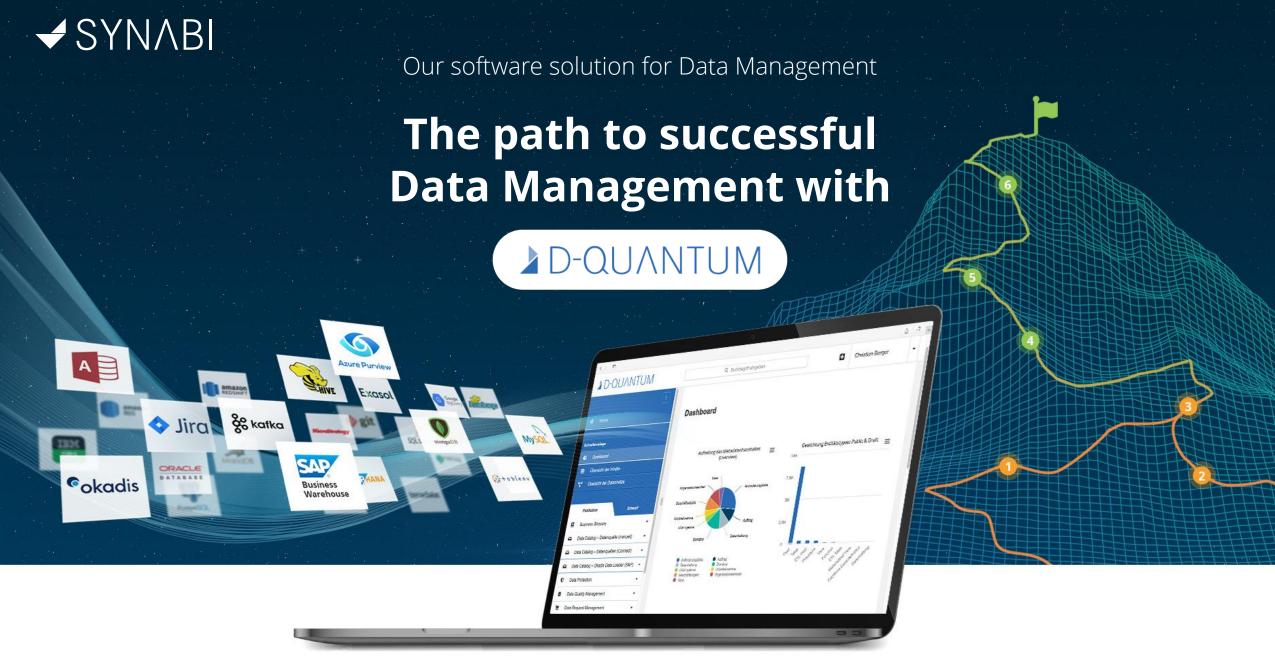

### Metadata Management Tool

- D-QUANTUM is our intuitively operable and flexibly configurable metadata management platform.
- We support companies in the **capture**, **import**, **preparation** and **visualisation** of their metadata. Our focus is on the implementation of data governance projects.
- We have summarised the most important modules for the development of successful data management on the Data Management Journey.
- The Business Glossary and the Data Catalog are the basic modules and form the foundation for successful data management.

# DATA MANAGEMENT JOURNEY

Data Request Management

Data Quality Management

**Data Contracting** 

Integrated Metadata Management

**Business Glossary** 

**Data Catalog** 

and technical<sup>2</sup> view on metadata.